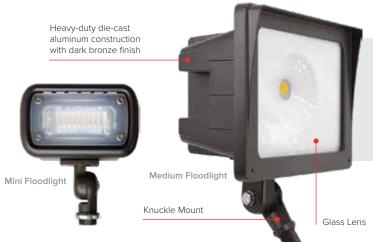

## Outdoor Lighting LED Floodlights

- · Ideal for Illuminating building facades, wall washing building, exteriors, sign lighting, and improving building security.
- 120/277V AC input voltage.
- · UL Listed for wet locations
- · Dimmable options available.

**SIZES** 

MOUNTING

**LUMENS** 

**COLOR TEMPERATURE** 

Mini (Knuckle or Trunnion Mount)

Medium (Knuckle Mount)

(Trunnion Mount)

Trunnion

Knuckle

1500 lm to 10000 lm

4000K to 5000K